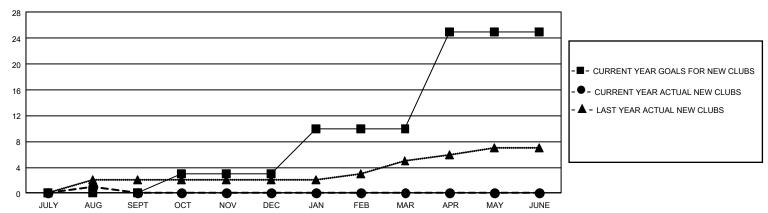

## GOALS AND ACTUAL NEW CLUBS CUMULATIVE

## GMT Constitutional Area 4, Group B

REPORT DOES NOT INCLUDE CLUBS IN UNDISTRICTED AREAS.

| Clubs         |               |             |               | Members               |                        |                         |                                                    |  |
|---------------|---------------|-------------|---------------|-----------------------|------------------------|-------------------------|----------------------------------------------------|--|
|               | RESULTS FOR   | R 2020-2021 |               | RESULTS FOR 2020-2021 |                        |                         |                                                    |  |
| QUARTER       | NEW CLUB GOAL | NEW CLUBS   | DROPPED CLUBS | QUARTER MEME          | BER GROWTH NET<br>GOAL | MEMBER GROWTH<br>ACTUAL | DROPPED<br>MEMBERS ACTUAL<br>(including transfers) |  |
| JULY/AUG/SEPT | 0             | 1           | 2             | JULY/AUG/SEPT         | 217                    | 320                     | 608                                                |  |
| OCT/NOV/DEC   | 9             | 0           | 0             | OCT/NOV/DEC           | 295                    | 0                       | 0                                                  |  |
| JAN/FEB/MAR   | 21            | 0           | 0             | JAN/FEB/MAR           | 333                    | 0                       | 0                                                  |  |
| APR/MAY/JUNE  | 45            | 0           | 0             | APR/MAY/JUNE          | 479                    | 0                       | 0                                                  |  |