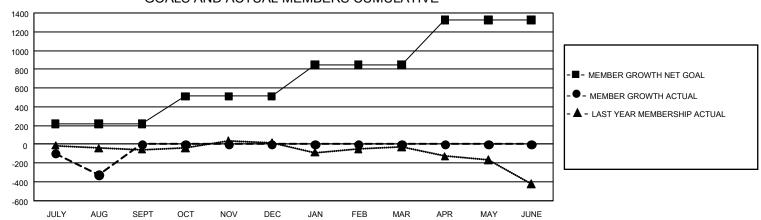

## GOALS AND ACTUAL MEMBERS CUMULATIVE

| DROPPED CLUBS: 2 |     | 207 CLUBS OF 2,109 ADDED 1 OR<br>MORE NEW MEMBERS | GENDER DISTRIBUTION             |                 |     |
|------------------|-----|---------------------------------------------------|---------------------------------|-----------------|-----|
|                  |     |                                                   | MALE                            | 60,298 (84.77%) |     |
|                  |     | 1                                                 | FEMALE                          | 10,835 (15.23%) |     |
| DROPPED MEMBERS  |     |                                                   |                                 | ` ,             |     |
| DECEASED         | 134 | CLICK HERE FOR CUMULATIVE                         | TOTAL FAMILY UNIT MEMBERS       |                 | 809 |
| CLUB CANCELLED 0 |     | MEMBERSHIP DATA                                   |                                 |                 |     |
| OTHER            | 474 |                                                   | FAMILY MEMBERS PAYING HALF DUES |                 | 388 |
| TOTAL            | 608 |                                                   |                                 |                 |     |

## GMT Constitutional Area 4, Group B

REPORT DOES NOT INCLUDE CLUBS IN UNDISTRICTED AREAS.

| Clubs         |               |             |               | Members               |                        |                         |                                                    |  |
|---------------|---------------|-------------|---------------|-----------------------|------------------------|-------------------------|----------------------------------------------------|--|
|               | RESULTS FOR   | R 2020-2021 |               | RESULTS FOR 2020-2021 |                        |                         |                                                    |  |
| QUARTER       | NEW CLUB GOAL | NEW CLUBS   | DROPPED CLUBS | QUARTER MEME          | BER GROWTH NET<br>GOAL | MEMBER GROWTH<br>ACTUAL | DROPPED<br>MEMBERS ACTUAL<br>(including transfers) |  |
| JULY/AUG/SEPT | 0             | 1           | 2             | JULY/AUG/SEPT         | 217                    | 320                     | 608                                                |  |
| OCT/NOV/DEC   | 9             | 0           | 0             | OCT/NOV/DEC           | 295                    | 0                       | 0                                                  |  |
| JAN/FEB/MAR   | 21            | 0           | 0             | JAN/FEB/MAR           | 333                    | 0                       | 0                                                  |  |
| APR/MAY/JUNE  | 45            | 0           | 0             | APR/MAY/JUNE          | 479                    | 0                       | 0                                                  |  |